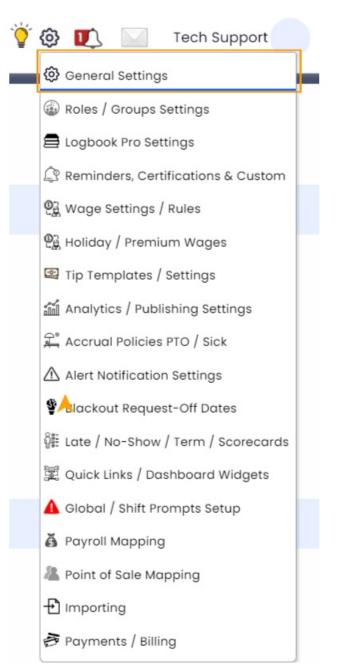

## Company Logo & Name

Last Modified on 06/16/2023 1:48 pm MDT

Go to General Settings from the Gear Wheel in the top right.

Under Company Information, use the Company Logo and Company Name entry boxes.

| Campany Name<br>Kris Demo                                                                    | Company Logo                                                                                   | Access URL(s)<br>https://krisdemo.dolceclock.com<br>https://www.dolceclock.com/company/krisdemo |
|----------------------------------------------------------------------------------------------|------------------------------------------------------------------------------------------------|-------------------------------------------------------------------------------------------------|
| Google Calendar Employee Shift Presentation<br>Company Name Displayed:<br>Show Schedule Name | Subdomain (ABC.dolceclock.com):<br>krisdemo<br>dolc<br>(This may take up to 24 hrs to become a |                                                                                                 |
|                                                                                              |                                                                                                |                                                                                                 |