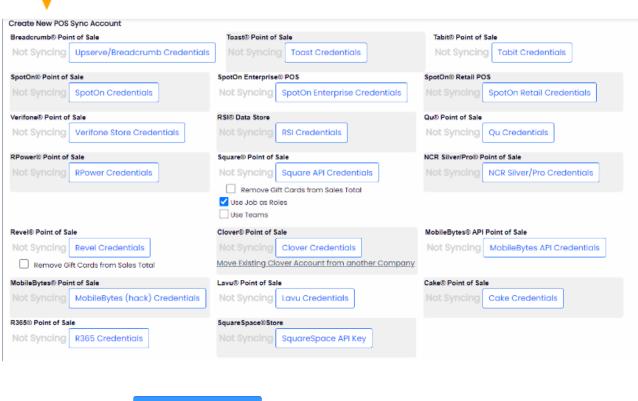

Scroll to Create New POS Sync Account

Find your Point of Sale System, and enter your credentials

Be sure to indicate your preference of **NET SALES** or **GROSS SALES** for your analytics

If you don't see your Point of Sale system listed, please contact us, teamworksupport@spoton.com

If you have questions related to mapping departments or locations, please contact us, teamworksupport@spoton.com

Remember Save All Changes at the bottom of the page