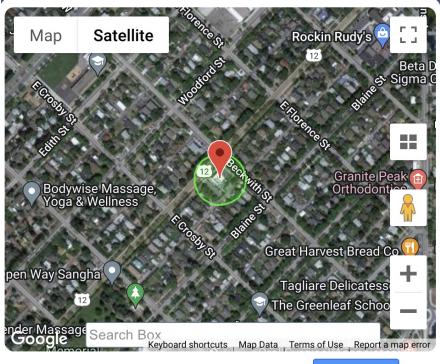

From the map, enter business address to location, and set location.

Click on the map to set a center Adjust radius on prior page for fence boundary

Geo Fence NOTE: If mobile signals are weak indoors resulting in unrecognized location, employees should connect to local WiFi.