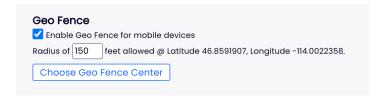

## From the Gearwheel Menu > General Settings

Scroll to Schedules. Find the intended schedule for the Geo Fence. Click "+" to expand location settings.

Enable the Geo Fence and provide a radius (feet allowed) input. Next use the **Choose Geo Fence Center** to locate on map.