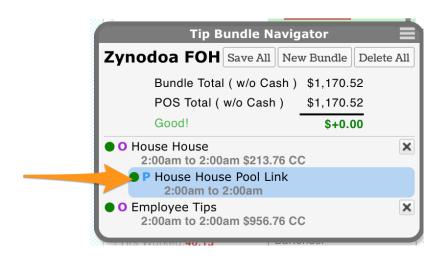

1. From the Tip Calculator, Apply the custom template.

2. From the Navigator window, click the indented Pool

3. Use the first % column or the second \$ column to apply the tips to the proper recipients. (The Multiplier (points) or Hours columns may also be used to shape the pool)

|                                                | Total | \$0.00       | \$213.76 |                |                    |                  |              |          |                        |                      |              |
|------------------------------------------------|-------|--------------|----------|----------------|--------------------|------------------|--------------|----------|------------------------|----------------------|--------------|
|                                                |       | Notes:       |          |                |                    |                  |              |          |                        |                      |              |
| Employee Add +                                 |       | % Total      | Multip   | Equalize Hours | CC /               | AutoGr           | Cash         | Total    | -0%<br>CC Fee<br>Total | % of<br>Net<br>Sales | Net<br>Sales |
| Zynodoa FOH<br>Arvay, Allison Server           |       | % or \$      | 1.00     | 8.52           | 0.00               | 0.00             | 0.00<br>0.00 | 0.00     | 0.00                   | 0%                   | 0            |
| Zynodoa FOH Burrows, Daniel <sup>Trainer</sup> |       | % or \$      | 1.00     | 5.94           | 0.00               | 0.00             | 0.00<br>0.00 | 0.00     | 0.00                   | 0%                   | 0            |
| Zynodoa FOH  Daub, Gretchen Server             |       | 50.0 % or \$ |          |                | 0.00<br>106.88     | 0.00             | 0.00         | 106.88   | 0.00                   | 0%                   | 0            |
| Zynodoa FOH Gurley, Macon Bar manager          |       | % or \$      | 1.00     | 7.87           | 0.00<br>0.00       | 0.00             | 0.00         | 0.00     | 0.00                   | 0%                   | 0            |
| Zynodoa FOH<br>Hays, Melissa <sup>Server</sup> |       | 50.0 % or \$ |          |                | 0.00<br>106.88     | 0.00             | 0.00         | 106.88   | 0.00                   | 0%                   | 0            |
| Zynodoa FOH Rivers, William Server             | _     | % or \$      | 1.00     | 5.83           | 0.00               | 0.00             | 0.00         | 0.00     | 0.00                   | 0%                   | 0            |
| Zynodoa FOH Simmons, Whitley Salary foh        |       | % or \$      | 1.00     | 11.00          | 0.00               | 0.00             | 0.00         | 0.00     | 0.00                   | 0%                   | 0            |
| Zynodoa FOH Weiss, Hadley <sup>Training</sup>  |       | % or \$      | 1.00     | 4.79           | 0.00               | 0.00             | 0.00         | 0.00     | 0.00                   | 0%                   | 0            |
| Zynodoa FOH Willard, Simon Server              |       | % or \$      | 1.00     | 5.82           | 0.00               | 0.00             | 0.00         | 0.00     | 0.00                   | 0%                   | 0            |
| Zynodoa FOH<br>Willard, Simon Host             |       | % or \$      | 1.00     | 3.97           | 0.00               | 0.00             | 0.00         | 0.00     | 0.00                   | 0%                   | 0            |
| + Allocated 0.0 % or                           | *\$   |              |          |                | 0.00<br>0.00       | 0.00             | 0.00         | 0.00     | 0.00                   | 0%                   | 0            |
| -                                              |       |              |          | 53.74          | \$0.00<br>\$213.76 | \$0.00<br>\$0.00 |              | \$213.76 | \$0.00                 |                      |              |