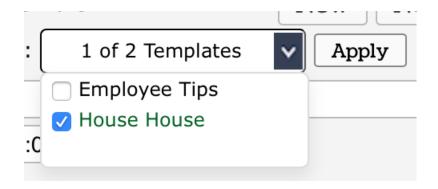

## Assigning Tips from an POS Event Ring In

Last Modified on 12/24/2023 1:47 pm MST

Coordinate with your Teamwork specialist or reach out to teamworksupport@spoton.com to create a custom Tips Template which ties to a POS Ring In, such as "BEO" or "Event" or "House".

1. From the Tip Calculator, Apply the custom template.

2. From the Navigator window, click the indented Pool

3. Use the first % column or the second \$ column to apply the tips to the proper recipients. (The Multiplier (points) or Hours columns may also be used to shape the pool)