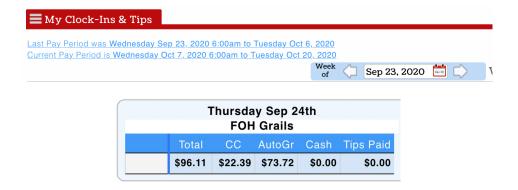

### Option #1 > Show Tips

From their Dashboard, an employee can see their personal Tips Total for each day