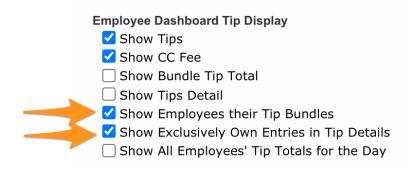

## Option #2 > Show Tips + Show Tips Detail + Show Exclusively Own Tip Detail

#### Save All Changes

From their Dashboard, employees can select each day and view additional tips detail

- Employees can click on individual tips bundles from the Tip Bundle Navigator
- Employees will be able to view their contributions to pools. their tip-out, and the tips they receive
- Employees can NOT view other employees tips