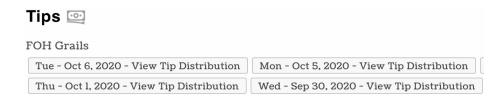

### Allowing Managers To Decide When Tips are Viewable to Employees:

- Go to the Gearwheel Menu > General Settings
- Other Settings > check the box below

Once checked, it gives the manager the ability to decide when tips are viewable. This is a valuable tool. It will ensure that employees don't accidentally see tips while the distribution is incomplete. This checkbox becomes available at the bottom of each day after tips have been balanced. Once "Viewable" is checked, the employees can access the tip templates based on the above options you have set.