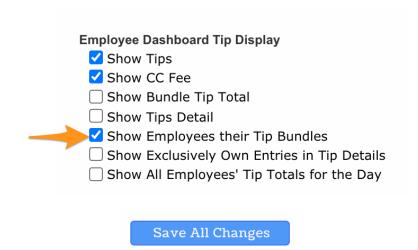

### To set Tips Exposure options for employees

- Go to the Gearwheel Menu > General Settings
- Scroll to Other Settings

### Option #1 > Show Tips

From their Dashboard, an employee can see their personal Tips Total for each day

## Option #2 > Show Tips + Show Tips Detail + Show Exclusively Own Tip Detail

#### Save All Changes

From their Dashboard, employees can select each day and view additional tips detail

- Employees can click on individual tips bundles from the Tip Bundle Navigator
- Employees will be able to view their contributions to pools. their tip-out, and the tips they receive
- Employees can NOT view other employees tips

### Option #3 > Show Tips + Show Tips Detail

(Show exclusively own tip detail is UNCHECKED)

Tips bundles are opened from the dashboard as in Option#2 above

- Employees have complete visibility to all tips activity, including the contributions to pools and tips received by all employees.
- Employee view is essentially what a manager sees, but employees cannot adjust or save any data.