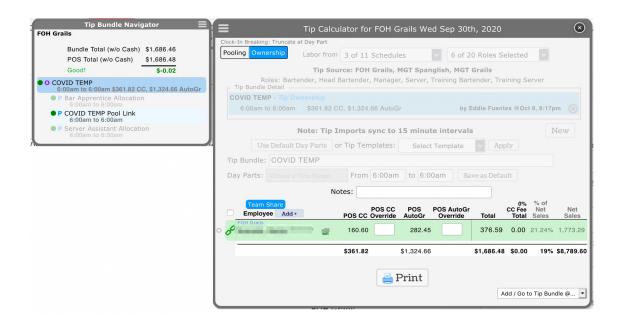

### Option #1 > Show Tips

From their Dashboard, an employee can see their personal Tips Total for each day

## Option #2 > Show Tips + Show Tips Detail + Show Exclusively Own Tip Detail

#### Save All Changes

From their Dashboard, employees can select each day and view additional tips detail

- Employees can click on individual tips bundles from the Tip Bundle Navigator
- Employees will be able to view their contributions to pools. their tip-out, and the tips they receive
- Employees can NOT view other employees tips

### Option #3 > Show Tips + Show Tips Detail

(Show exclusively own tip detail is UNCHECKED)

Tips bundles are opened from the dashboard as in Option#2 above

- Employees have complete visibility to all tips activity, including the contributions to pools and tips received by all employees.
- Employee view is essentially what a manager sees, but employees cannot adjust or save any data.