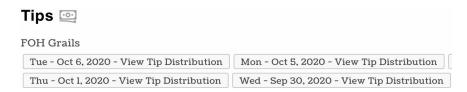

#### Save All Changes

From their Dashboard, employees can select each day and view additional tips detail

- Employees can click on individual tips bundles from the Tip Bundle Navigator
- Employees will be able to view their contributions to pools. their tip-out, and the tips they receive
- Employees can NOT view other employees tips