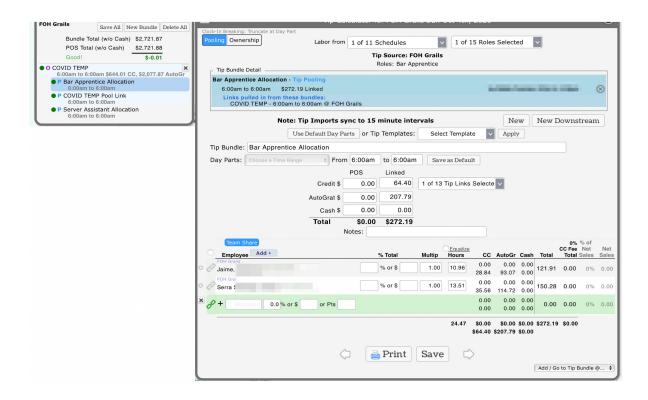

### Allowing Managers To Decide When Tips are Viewable to Employees:

- Go to the Gearwheel Menu > General Settings
- Other Settings > check the box below

Once checked, it gives the manager the ability to decide when tips are viewable. This is a valuable tool. It will ensure that employees don't accidentally see tips while the distribution is incomplete. This checkbox becomes available at the bottom of each day after tips have been balanced. Once "Viewable" is checked, the employees can access the tip templates based on the above options you have set.