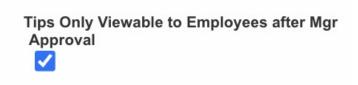

### Allowing Managers To Decide When Tips are Viewable to Employees:

- Go to the Gearwheel Menu > General Settings
- Other Settings > check the box below

Once checked, it gives the manager the ability to decide when tips are viewable. This is a valuable tool. It will ensure that employees don't accidentally see tips while the distribution is incomplete. This checkbox becomes available at the bottom of each day after tips have been balanced. Once "Viewable" is checked, the employees can access the tip templates based on the above options you have set.