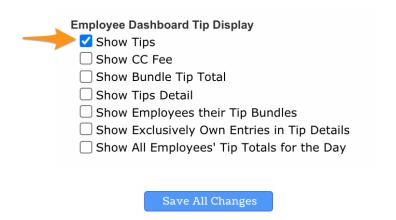

### Option #1 > Show Tips

From their Dashboard, an employee can see their personal Tips Total for each day