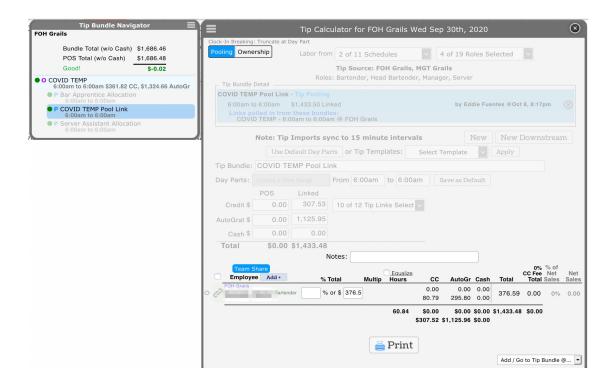

### Option #1 > Show Tips

From their Dashboard, an employee can see their personal Tips Total for each day

## Option #2 > Show Tips + Show Tips Detail + Show Exclusively Own Tip Detail

#### Save All Changes

From their Dashboard, employees can select each day and view additional tips detail

- Employees can click on individual tips bundles from the Tip Bundle Navigator
- Employees will be able to view their contributions to pools. their tip-out, and the tips they receive
- Employees can NOT view other employees tips

### Option #3 > Show Tips + Show Tips Detail

(Show exclusively own tip detail is UNCHECKED)

Tips bundles are opened from the dashboard as in Option#2 above

- Employees have complete visibility to all tips activity, including the contributions to pools and tips received by all employees.
- Employee view is essentially what a manager sees, but employees cannot adjust or save any data.