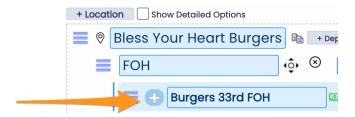

## Shift Trade Swap Additional Settings

Last Modified on 05/05/2022 7:41 am MDT

Shift Trade / Swap additional settings are able to be per schedule.

From the gearwheel menu > General Settings

Open additional schedule settings with the "+" shown below