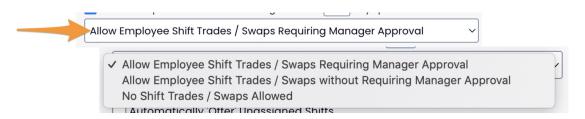

The dropdown menu below allows you to both disable Shift Trades, or not require manager approval

The following settings filter available shifts by qualification, and auto-offer unassigned shifts

| Only Allow Shift Trades / Swaps on Qualifed Roles |
|---------------------------------------------------|
| Automatically 'Offer' Unassigned Shifts           |